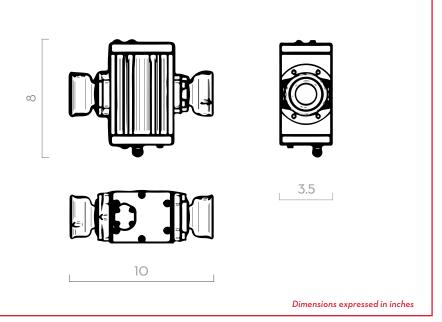

s. It is also suitable for tanks and cisterns, loading arms controlling the consumption of fuel in burners or generator sets, besides other applications.

#### **PERFORMANCE**

6.6-66

GPM

FLOW RATE

290 PSI
MAX OPERATING
PRESSURE

± 0.5%

ACCURACY

0.2%

REPEATIBILITY

FOO49801A





| PACKAGING |        |     |           |      |         |  |  |  |  |
|-----------|--------|-----|-----------|------|---------|--|--|--|--|
| PART#     | WEIGHT |     | PACKAGING |      |         |  |  |  |  |
|           | KG     | LBS | ММ        | INCH | PCS/BOX |  |  |  |  |
| PULSER    |        |     |           |      |         |  |  |  |  |

280X160X140

11X6.3X5.5

5.5





























## 

#### IN THE BOX

- K700 PULSER UNIT
- · INSTRUCTION MANUAL

#### DETAILS





#### **DIMENSIONS**



#### **MATERIALS**

- BODY: ALUMINUM
- GEARS: TECHNOPOLYMER

| TECHNICAL DATA     |                                    |                |          |          |     |          |     |         |                          |         |        |        |
|--------------------|------------------------------------|----------------|----------|----------|-----|----------|-----|---------|--------------------------|---------|--------|--------|
| PART # DESCRIPTION |                                    | FLOW RATE      |          | PULSER   |     | PRESSURE |     | BATTERY |                          | INLET / | INLET  |        |
|                    | DESCRIPTION                        | FLUIDS TYPE    | L/MIN    | GPM      | P/L | GPM      | BAR | PSI     | N°2 X 1.5V<br>(INCLUDED) | FLANGE  | OUTLET