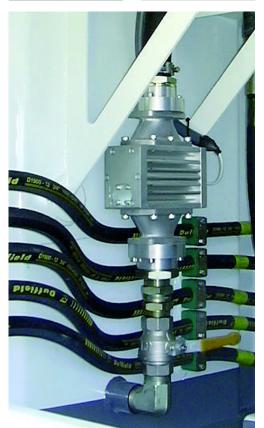

### **FEATURES**

- EASY TO INSTALL AND TO CALIBRATE
- VERSATILE
- HIGH FLOW RATE
- HEAVY DUTY
- · INDUSTRIAL APPLICATIONS

The PIUSI K700 PULSER is an oval gear electronic meter with acetal resin gears. This pulse meter easily interfaces with management systems, making it the ideal solution to fit fuel distributors. It is also suitable for tanks and cisterns, loading arms controlling the consumption of fuel in burners or generator sets, besides other applications.