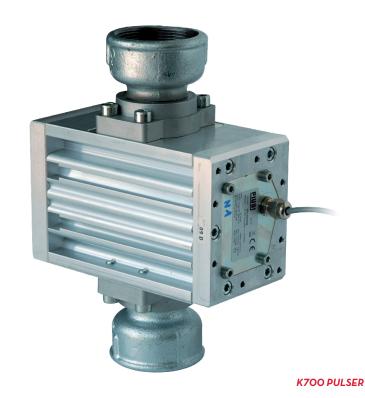

# K700 PULSER

### **FEATURES**

- EASY TO INSTALL AND TO CALIBRATE
- VERSATILE
- HIGH FLOW RATE
- HEAVY DUTY
- · INDUSTRIAL APPLICATIONS

The PIUSI K700 PULSER is an oval gear electronic meter with acetal resin gears. This pulse meter easily interfaces with management systems, making it the ideal solution to fit fuel distributors. It is also suitable for tanks and cisterns, loading arms controlling the consumption of fuel in burners or generator sets, besides other applications.

#### **MATERIALS**

- BODY: ALUMINUM
- GEARS: TECHNOPOLYMER

| TECHNICAL DATA     |                                    |                |          |          |     |          |     |         |                          |         |        |        |
|--------------------|------------------------------------|----------------|----------|----------|-----|----------|-----|---------|--------------------------|---------|--------|--------|
| PART # DESCRIPTION |                                    | FLOW RATE      |          | PULSER   |     | PRESSURE |     | BATTERY |                          | INLET / | INLET  |        |
|                    | DESCRIPTION                        | FLUIDS TYPE    | L/MIN    | GPM      | P/L | GPM      | BAR | PSI     | N°2 X 1.5V<br>(INCLUDED) | FLANGE  | OUTLET | FILTER |
| PULSER             |                                    |                |          |          |     |          |     |         |                          |         |        |        |
| F0049801A          | K700 DIESEL PULSER 6.6-66GPM 2"NPT | <b>A B D O</b> | 25 - 250 | 6.6 - 66 | 14  | 53       | 20  | 290     | NO                       | YES     | 2" NPT | YES    |