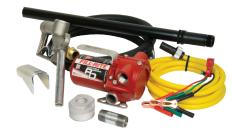

#### Pump with Hose and Nozzle Includes

- Manual nozzle 8' Discharge hose
- 6' Suction hose
- 10' Quick connect power cord with alligator clips