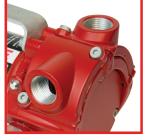

# Configurable flanges

Position the inlet and outlet hoses to fit your needs. Remove two bolts, rotate the flange and you're done. Isn't versatility fun?

Pump weighs only 7 lbs.

Quick connect power cord

Simple, quick and safe connection to your power source, no electrician required!