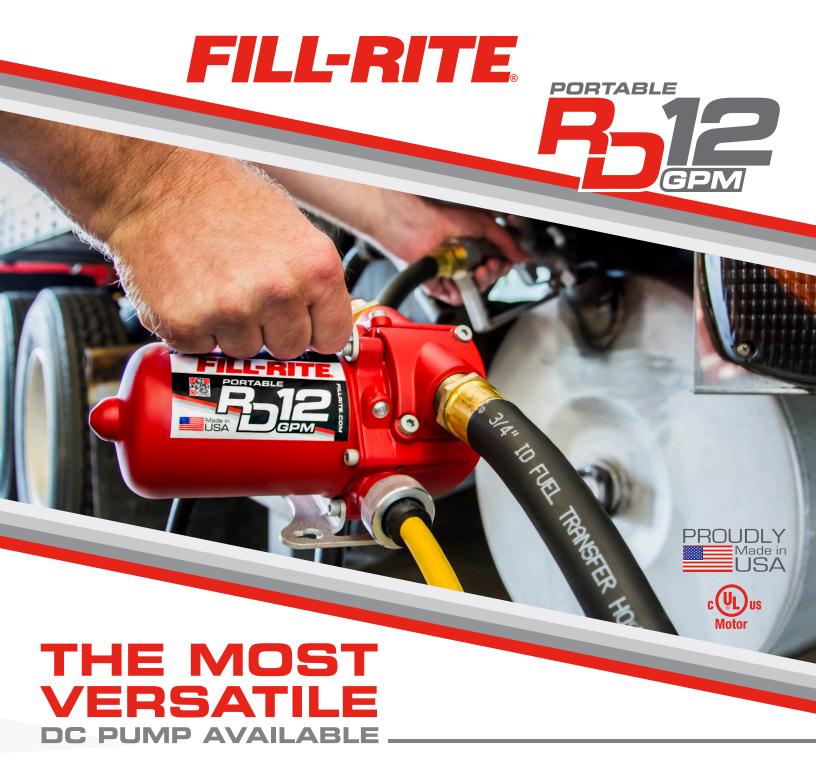

The RD Series Portable Fuel Transfer Pumps are reinventing the way people fuel their vehicles. With the RD12 you get a flow rate of up to 12 gallons per minute, the flexibility of mounting it or holding it by hand, and quick connect DC power, you have the ability to fuel just about anything, anytime, anywhere.

It's the perfect pump to carry in your truck. Be ready at a moment's notice to fuel your tractor.

backhoe, boat, generator, or virtually any other petroleum powered vehicle or equipment. The RD12 is also ideal for bunded tank applications, where it can be foot or bung mounted. Drain or fill fuel tanks safely in service centers with no spills, and no worries.

# THE MOST VERSATILE