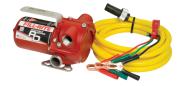

#### **RD1212NN** Pump Only Includes

your application.

• 10' Quick connect power cord with alligator clips