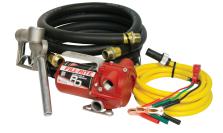

#### Pump with Hose and Nozzle Includes

- Manual nozzle 8' Discharge hose
- 6' Suction hose
- 10' Quick connect power cord with alligator clips