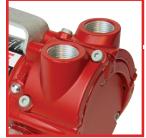

# Configurable flanges

Position the inlet and outlet hoses to fit your needs. Remove two bolts, rotate the flange and you're done. Isn't versatility fun?

Pump weighs only 7 lbs.

Quick connect power cord

Simple, quick and safe connection to your power source, no electrician required!