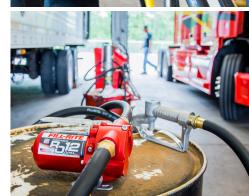

It's the perfect pump to carry in your truck. Be ready at a moment's notice to fuel your tractor.

backhoe, boat, generator, or virtually any other petroleum powered vehicle or equipment. The RD12 is also ideal for bunded tank applications, where it can be foot or bung mounted. Drain or fill fuel tanks safely in service centers with no spills, and no worries.

The RD series are the only portable fuel transfer pumps that carry CE, ATEX, UL, and INMETRO certifications for use with gasoline, benzene, petrol, diesel, biodiesel (to B20), kerosene, and other fuels