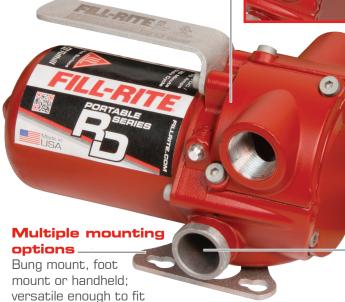

# Configurable flanges

Position the inlet and outlet hoses to fit your needs. Remove two bolts, rotate the flange and you're done. Isn't versatility fun?

Pump weighs only 7 lbs.

Quick connect power cord

Simple, quick and safe connection to your power source, no electrician required!

# THE MOST VERSATILE