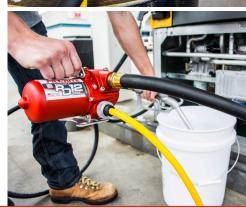

The RD Series Portable Fuel Transfer Pumps are reinventing the way people fuel their vehicles. With the RD12 you get a flow rate of up to 12 gallons per minute, the flexibility of mounting it or holding it by hand, and quick connect DC power, you have the ability to fuel just about anything, anytime, anywhere.

It's the perfect pump to carry in your truck. Be ready at a moment's notice to fuel your tractor.

backhoe, boat, generator, or virtually any other petroleum powered vehicle or equipment. The RD12 is also ideal for bunded tank applications, where it can be foot or bung mounted. Drain or fill fuel tanks safely in service centers with no spills, and no worries.